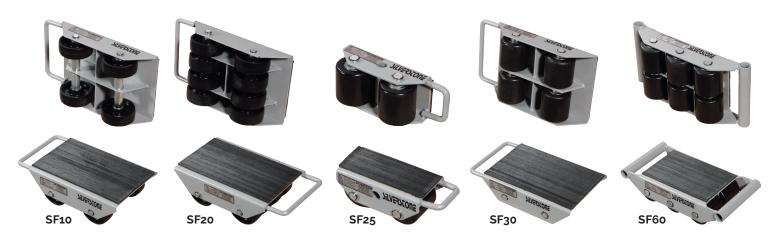

## SF series | Skates, fixed, 1-6 ton

Skates can be used wherever heavy objects have to be moved. The large diameter nylon rollers ensure easy movement and spread the load evenly, protecting the floor or ground from damages caused by high point loads. A practical steel handle is welded onto the skate for easy and safe handling and positioning of the skates. The platforms of the skates are fitted with a rubber surface which helps grip and protect the object being moved. Powerful wheel pins. The wheels are mounted in rubber-sealed roller bearings (RS). In SF10 and SF20 there are no bearings mounted due small nylon wheels.

| TECHNICAL INFORMATION  |       |             |             |             |             |             |             |             |
|------------------------|-------|-------------|-------------|-------------|-------------|-------------|-------------|-------------|
| Art.no                 |       | SF10        | SF20        | SF25        | SF30        | SF60        | SC102       | SC104       |
| Capacity               | (ton) | 1           | 2           | 2,5         | 3           | 6           | 1           | 1           |
| Wheel type             |       | Nylon       |
| No of wheels - shaft   |       | 4 - 2       | 8 - 2       | 2 - 2       | 4 - 2       | 6 - 3       | -           | -           |
| No of caster wheels    |       | -           | -           | -           | -           | -           | 2           | 4           |
| No of fixed wheels     |       | -           | -           | -           | -           | -           | 2           | 0           |
| Diameter, castor wheel | (mm)  | -           | -           | -           | -           | -           | 75x46       | 75x46       |
| Diameter, fixed wheel  | (mm)  | -           | -           | -           | -           | -           | 100x35      | -           |
| Wheel size (ØxW)       | (mm)  | 100x35      | 100x35      | 85x90       | 85x85       | 85x85       | -           | -           |
| Dimensions (LxWxH)     | (mm)  | 400x230x115 | 400x230x115 | 275x120x100 | 400x230x100 | 415x210x100 | 430x340x120 | 430x340x120 |
| Weight                 | (kg)  | 7           | 8           | 4           | 9,5         | 12          | 13          | 14          |
| Price                  |       |             |             |             |             |             |             |             |