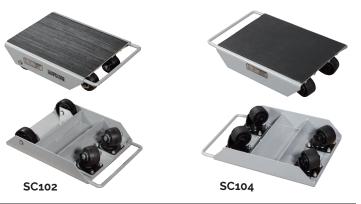

## SC series | Skates, with castor, 1 ton

The castor skates are available in two models. SC 102 with 2 castor wheels and 2 fixed wheels for versatile turning of goods. SC 104 with 4 castor wheels for totally free turning of goods.

| TECHNICAL INFORMATION  |       |             |             |             |             |             |             |             |
|------------------------|-------|-------------|-------------|-------------|-------------|-------------|-------------|-------------|
| Art.no                 |       | SF10        | SF20        | SF25        | SF30        | SF60        | SC102       | SC104       |
| Capacity               | (ton) | 1           | 2           | 2,5         | 3           | 6           | 1           | 1           |
| Wheel type             |       | Nylon       |
| No of wheels - shaft   |       | 4 - 2       | 8 - 2       | 2 - 2       | 4 - 2       | 6 - 3       | -           | -           |
| No of caster wheels    |       | -           | -           | -           | -           | -           | 2           | 4           |
| No of fixed wheels     |       | -           | -           | -           | -           | -           | 2           | 0           |
| Diameter, castor wheel | (mm)  | -           | -           | -           | -           | -           | 75x46       | 75x46       |
| Diameter, fixed wheel  | (mm)  | -           | -           | -           | -           | -           | 100x35      | -           |
| Wheel size (ØxW)       | (mm)  | 100x35      | 100x35      | 85x90       | 85x85       | 85x85       | -           | -           |
| Dimensions (LxWxH)     | (mm)  | 400x230x115 | 400x230x115 | 275x120x100 | 400x230x100 | 415x210x100 | 430x340x120 | 430x340x120 |
| Weight                 | (kg)  | 7           | 8           | 4           | 9,5         | 12          | 13          | 14          |
| Price                  |       |             |             |             |             |             |             |             |