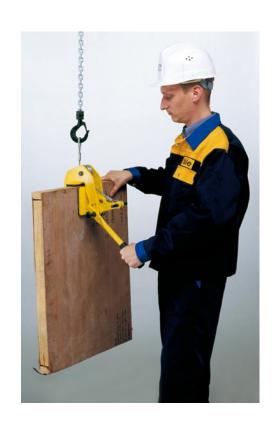

## Board clamp model TPZ

## Capacity 400 kg

The TPZ clamp is made for lifting and vertically transporting wood, particle board and plastic sheets.

The pliers are fastened to the plate with the aid of a hand-held lever. The jaw, which has a protective lining, grabs once lifting begins and holds the board securely.