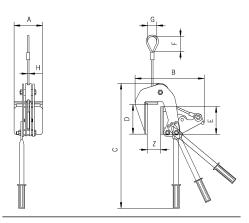

| Dimensions model TPZ |            |             |             |              |  |  |
|----------------------|------------|-------------|-------------|--------------|--|--|
| Model                | TPZ 0.4/55 | TPZ 0.4/100 | TPZ 0.75/60 | TPZ 0.75/120 |  |  |
| A, mm                | 120        | 120         | 155         | 155          |  |  |
| B, mm                | 290        | 335         | 349         | 406          |  |  |
| C, mm                | 525        | 525         | 545         | 560          |  |  |
| D, mm                | 125        | 125         | 145         | 145          |  |  |
| E, mm                | 117        | 117         | 135         | 135          |  |  |
| F, mm                | 60         | 60          | 121         | 121          |  |  |
| G, mm                | 40         | 40          | 75          | 75           |  |  |
| H, mm                | 6          | 6           | 8 x 24      | 8 x 24       |  |  |