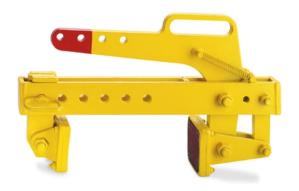

## Block grab model TVB

## Capacity 250/500 kg

The TVB block grab is useful for the transport of stone and concrete blocks and other materials with parallel surfaces. The grab has a protective lining to ensure a safe and non-marring transport.

The clamping jaw and the center of gravity are easily and quickly adjustable by means of the locking pin.

It is important that the surfaces are dry, clean and free of oil and grease.