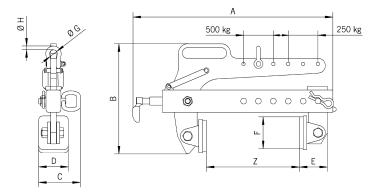

## Technical data model TVB Model EAN-No. 4025092\* Capacity kg Jaw capacity Z mm Weight kg TVB 500 \*556989 0.25/0.5 0 - 240 13

| Dimensions model TVB |  |
|----------------------|--|
| TVB 500              |  |
| 537                  |  |
| 296                  |  |
| 112                  |  |
| 80                   |  |
| 75                   |  |
| 85                   |  |
| 22                   |  |
| 10                   |  |
|                      |  |

Model TVB