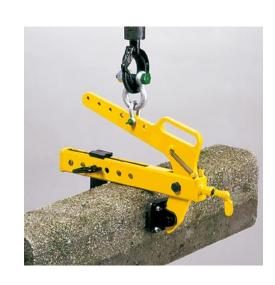

## Capacity 250/500 kg

The TVB block grab is useful for the transport of stone and concrete blocks and other materials with parallel surfaces. The grab has a protective lining to ensure a safe and non-marring transport.

The clamping jaw and the center of gravity are easily and quickly adjustable by means of the locking pin.

It is important that the surfaces are dry, clean and free of oil and grease.