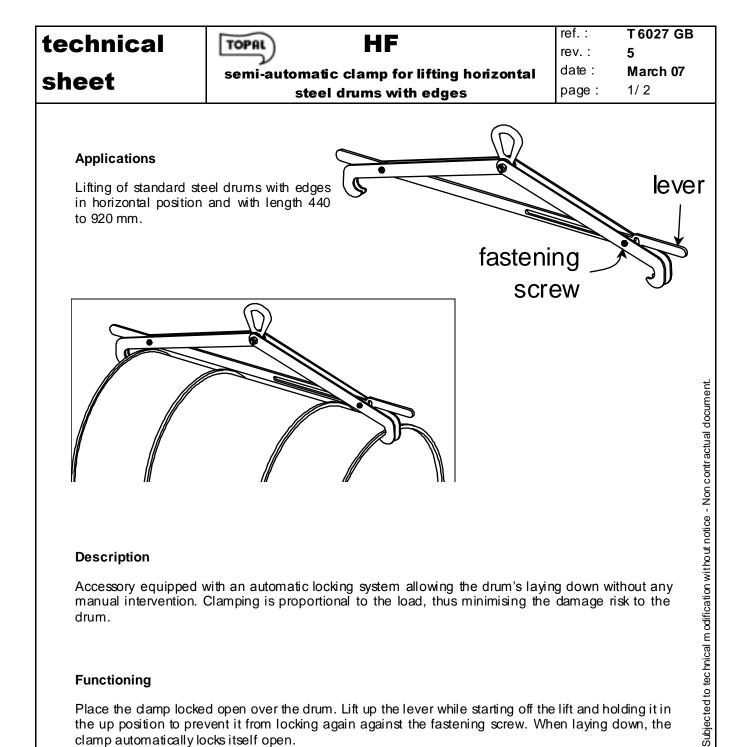

## Description

Accessory equipped with an automatic locking system allowing the drum's laying down without any manual intervention. Clamping is proportional to the load, thus minimising the damage risk to the drum.

## Functioning

Place the damp locked open over the drum. Lift up the lever while starting off the lift and holding it in the up position to prevent it from locking again against the fastening screw. When laying down, the clamp automatically locks itself open.

## Important instructions

- Only lift standard steel drums with edges on each side with HF damp.
- Never turn drums thanks to this clamp.
- HF is not suitable for plastic drums.
- For safety's sake, transport the damps by its red hook ring in the open position (activated lock).
- Working temperature: -20° to +100°C.