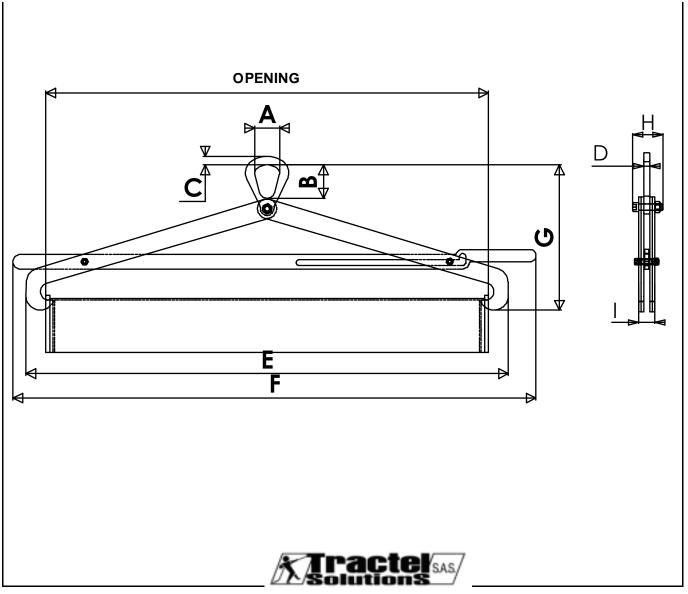

## **Dimensional characteristics**

| Ret          | Group   | roup WLL | Оре | ening |     | АВ | С  |    | Е   |      | E           | G            |     | ц  |    | Weight |
|--------------|---------|----------|-----|-------|-----|----|----|----|-----|------|-------------|--------------|-----|----|----|--------|
|              | code kg | min      | max | A     | min |    |    |    | max | Г    | min.opening | max. opening | п   |    | kg |        |
| HF05-440-920 | 50208   | 500      | 440 | 920   | 52  | 69 | 18 | 12 | 564 | 1003 | 1088        | 568          | 300 | 60 | 32 | 6      |

Dimensions in mm

www.tractelsolutions.com