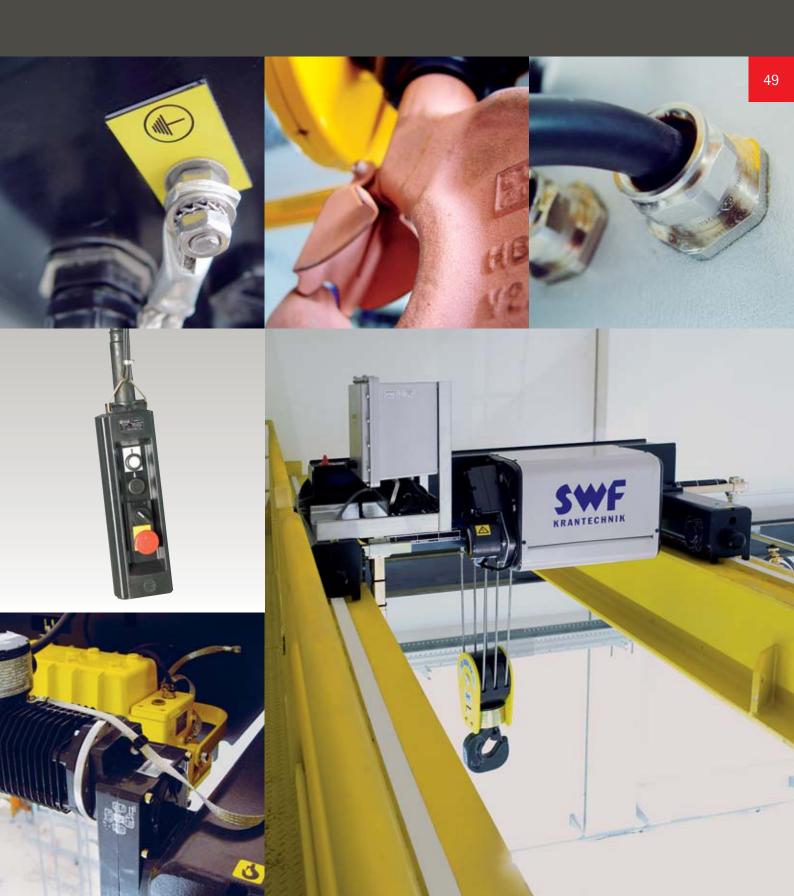

## EEx-Products

- Maximum operational reliability
   Design approved components, motor protection
   IP66, electrical cubicle protection IP65 and as an option bronzed parts to give additional protection
- Optimum use of space
   Compact design and optimum approach dimensions
- Numerous usage possibilities
   Available as an electric chain hoist, electric wire rope hoist or crane component package

Advantage: Top performance with the greatest possible safety

Explosion proof crane components from SWF deliver the goods.

Our complete quality assurance programme together with our strict production controls, guarantee the highest possible standard of safety for all of our components.

Explosion proof crane components from SWF distinguish themselves – just like the basic NOVA models – because of their high performance motors, compact design and approach dimensions as well as their tremendous longevity.

**EEx-Products** 

The special components offered by SWF for use in explosion proof atmospheres fulfil the highest of safety standards. The products range from a simple electric chain hoist to a complete electrical crane kit.