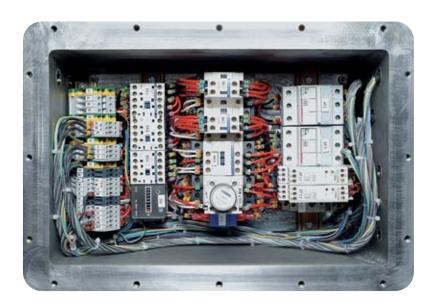

**EEx-Products** 

The special components offered by SWF for use in explosion proof atmospheres fulfil the highest of safety standards. The products range from a simple electric chain hoist to a complete electrical crane kit.

- ATEX II2G EEx cde IIB T4, Zone 1
- ATEX II2G EEx cde IIC T4, Zone 1
- ATEX II3G EEx nA II T3, Zone 2
- ATEX II2D EEx cde IIB T4 IP65, Zone 21
- ATEX II3D IP55 135 °C, Zone 22

Explosion proof crane components from SWF correspond to the guidelines according to ATEX 94/09/EG, the regulations of FEM and the European safety standards (EN). SWF EEx-Products are certified within the bounds of design approval (INERIS 03 ATEX 3015 X).