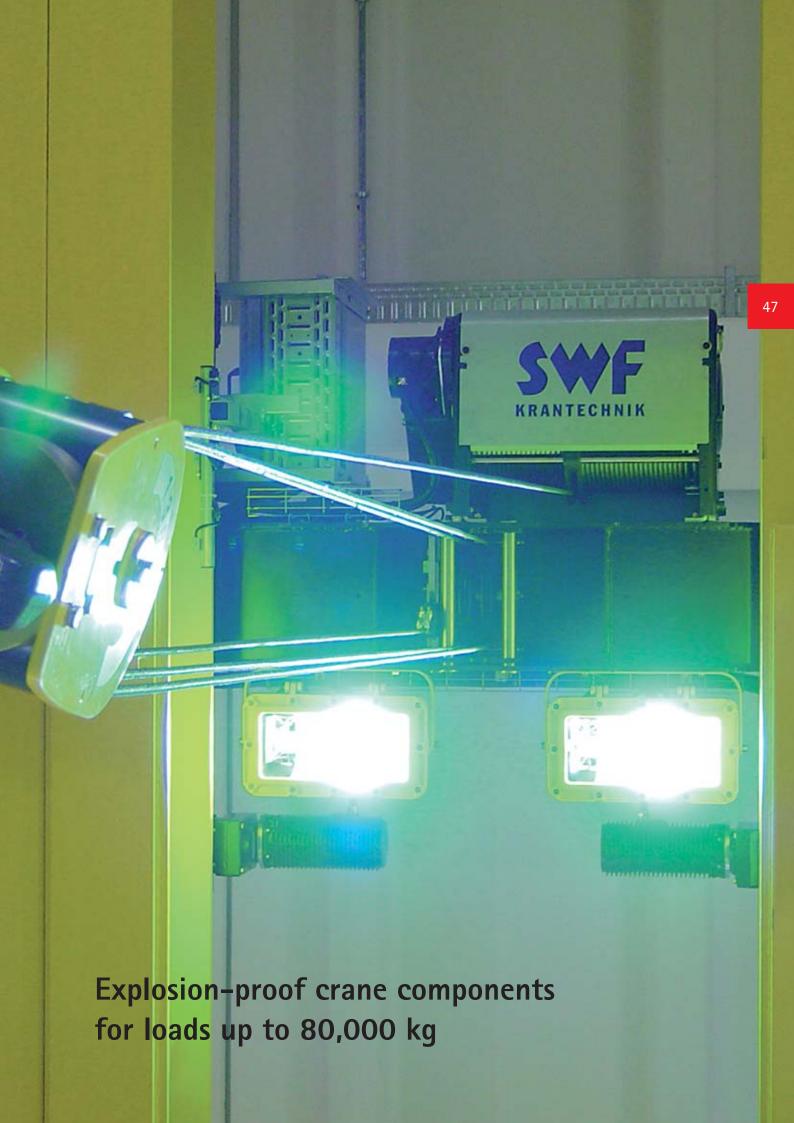

Advantage: Top performance with the greatest possible safety

Explosion proof crane components from SWF deliver the goods.

Our complete quality assurance programme together with our strict production controls, guarantee the highest possible standard of safety for all of our components.

Explosion proof crane components from SWF distinguish themselves – just like the basic NOVA models – because of their high performance motors, compact design and approach dimensions as well as their tremendous longevity.

The use of modern frequency inverter technology for crane and trolley travelling with explosion-protected component packages ensures gentle transporting of loads and low-wear operation of the crane.

At SWF you can get explosion proof components, suitable for the following groups: