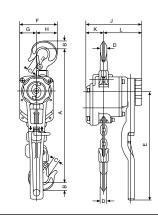

### Dimensions model AL

| Model     | AL 750 | AL 1000 | AL 1500 | AL 3000 |
|-----------|--------|---------|---------|---------|
| Amin., mm | 315    | 325     | 380     | 455     |
| B, mm     | 20     | 23      | 27      | 36      |
| C, mm     | 22     | 23      | 26      | 33      |
| D, mm     | 14     | 16      | 20      | 24      |
| E, mm     | 300    | 300     | 300     | 400     |
| F, mm     | 106    | 109     | 138     | 168     |
| G, mm     | 47     | 47      | 60      | 75      |
| H, mm     | 59     | 62      | 78      | 93      |
| J, mm     | 154    | 154     | 177     | 212     |
| K, mm     | 49     | 49      | 74      | 94      |
| L, mm     | 105    | 105     | 103     | 118     |