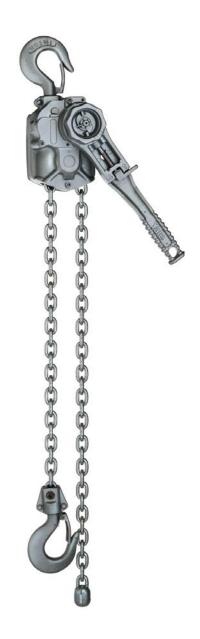

## Ratchet lever hoist model AL

#### Capacity 750 - 3000 kg

The enclosed housing, hand lever and hand wheel are made from high quality aluminium. Due to precise needle bearings the hoist can be operated with little effort. Its low tare weight is an advantage. When the hoist has to be frequently carried over longer distances to different assignments. This universal ratchet hoist should not be missing in any service truck. The chain guide is cast into the body to ensure faultless chain movement. The standard free chaining device serves to quickly attach the load or to pull the chain through the hoist in both directions.

Model AL