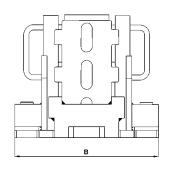

## **Dimensions model YAP**

| Model      | YAP-<br>5130 | YAP-<br>10150 | YAP-<br>15150 | YAP-<br>25150 | YAP-<br>50150 |
|------------|--------------|---------------|---------------|---------------|---------------|
| A min., mm | 15           | 20            | 25            | 30            | 35            |
| A max., mm | 232          | 273           | 291           | 300           | 375           |
| B, mm      | 228          | 277           | 328           | 387           | 540           |
| H, mm      | 252          | 283           | 316           | 330           | 405           |
| L, mm      | 161          | 194           | 245           | 278           | 375           |