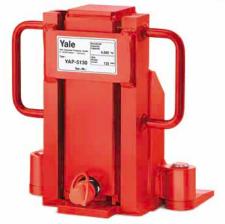

# Hydraulic machine jacks model YAP

## Capacity 4.5 - 50 t

Hydraulic machine jacks are designed for the safe lifting and positioning of machines and similar heavy equipment.

#### **Features**

- These jacks are operated with external pumps, e.g. hand or motor pumps but also with synchronous power packs.
- The compact construction allows operation even in extremely confined areas.
- 3 hook-in positions of the lifting claw provide high flexibility (model YAP-5130 4 hook-in positions).
- The load can be lifted with either the lifting claw or with the head of the jack.
- Welded, distortion-proof steel construction.
- High quality, durable hydraulic components.
- The flat lifting claw allows low jacking height.
- Safe stability due to swivel-mounted support feet.
- The connection between jack and pump is made by a hydraulic hose.
- The jacks are delivered ready-to-use inclusive of carrying handles and coupling half.