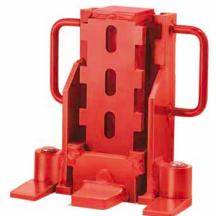

# Hydraulic machine jacks model YAP

## Capacity 4.5 - 50 t

Hydraulic machine jacks are designed for the safe lifting and positioning of machines and similar heavy equipment.

#### **Features**

- These jacks are operated with external pumps, e.g. hand or motor pumps but also with synchronous power packs.
- The compact construction allows operation even in extremely confined areas.
- 3 hook-in positions of the lifting claw provide high flexibility (model YAP-5130 4 hook-in positions).
- The load can be lifted with either the lifting claw or with the head of the jack.
- Welded, distortion-proof steel construction.
- High quality, durable hydraulic components.
- The flat lifting claw allows low jacking height.
- Safe stability due to swivel-mounted support feet.
- The connection between jack and pump is made by a hydraulic hose.
- The jacks are delivered ready-to-use inclusive of carrying handles and coupling half.