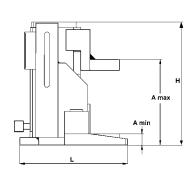

## **Dimensions model YAP**

| Model      | YAP-<br>5130 | YAP-<br>10150 | YAP-<br>15150 | YAP-<br>25150 | YAP-<br>50150 |
|------------|--------------|---------------|---------------|---------------|---------------|
| A min., mm | 15           | 20            | 25            | 30            | 35            |
| A max., mm | 232          | 273           | 291           | 300           | 375           |
| B, mm      | 228          | 277           | 328           | 387           | 540           |
| H, mm      | 252          | 283           | 316           | 330           | 405           |
| L, mm      | 161          | 194           | 245           | 278           | 375           |