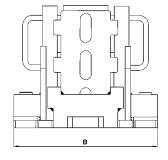

## **Dimensions model YAS**

| Model      | YAS-3 | YAS-5 | YAS-10 | YAS-15 | YAS-25 |
|------------|-------|-------|--------|--------|--------|
| A min., mm | 12    | 15    | 20     | 25     | 30     |
| A max., mm | 230   | 232   | 300    | 291    | 300    |
| B, mm      | 207   | 228   | 277    | 328    | 387    |
| H, mm      | 250   | 252   | 252    | 316    | 330    |
| L, mm      | 198   | 216   | 271    | 345    | 388    |