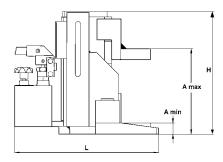

## **Dimensions model YAS**

| Model      | YAS-3 | YAS-5 | YAS-10 | YAS-15 | YAS-25 |
|------------|-------|-------|--------|--------|--------|
| A min., mm | 12    | 15    | 20     | 25     | 30     |
| A max., mm | 230   | 232   | 300    | 291    | 300    |
| B, mm      | 207   | 228   | 277    | 328    | 387    |
| H, mm      | 250   | 252   | 252    | 316    | 330    |
| L, mm      | 198   | 216   | 271    | 345    | 388    |