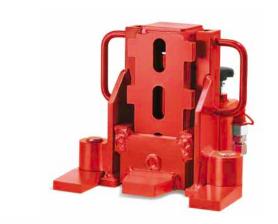

# Hydraulic machine jacks model YAS

## Capacity 3 - 25 t

Hydraulic machine jacks are designed for the safe lifting and positioning of machines and similar heavy equipment.

#### **Features**

- Integrated hydraulic pump.
- Pump lever swivel mounted 270° for operation even in extremely confined areas.
- Same load can be lifted on either the head or the claw of jack.
- Welded, distortion-proof steel construction.
- High quality, durable hydraulic components.
- The flat lifting claw allows low jacking height.
- The additional connect coupler (10t capacity and larger) for external pump operation, allows connection of hand, motor or synchronous lifting pumps (max. pressure 520 bar).
- Safe stability due to swivel-mounted support feet.
- Sensitive lowering valve for slow lowering of loads without jerks.
- When operating the jack with an external pump the installation of a manometer is mandatory.
- The integrated hydraulic pump is protected by a pressure-limiting valve.
- The jacks are delivered ready-to-use inclusive of carrying handles, hydraulic oil filling and pump lever.