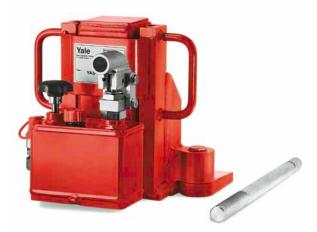

# Hydraulic machine jacks model YAS

## Capacity 3 - 25 t

Hydraulic machine jacks are designed for the safe lifting and positioning of machines and similar heavy equipment.

#### **Features**

- Integrated hydraulic pump.
- Pump lever swivel mounted 270° for operation even in extremely confined areas.
- Same load can be lifted on either the head or the claw of jack.
- Welded, distortion-proof steel construction.
- High quality, durable hydraulic components.
- The flat lifting claw allows low jacking height.
- The additional connect coupler (10t capacity and larger) for external pump operation, allows connection of hand, motor or synchronous lifting pumps (max. pressure 520 bar).
- Safe stability due to swivel-mounted support feet.
- Sensitive lowering valve for slow lowering of loads without jerks.
- When operating the jack with an external pump the installation of a manometer is mandatory.
- The integrated hydraulic pump is protected by a pressure-limiting valve.
- The jacks are delivered ready-to-use inclusive of carrying handles, hydraulic oil filling and pump lever.