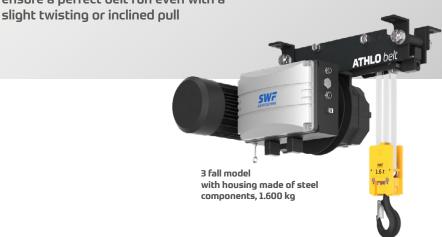

ATHLO *belt* presents its advantages wherever cleanliness and safety are important. The numerous series features enable reliable and always safe operation. It can also be optimally adapted to individual requirements. In addition to the already available models with stainless steel components, further components in stainless steel will follow in the course of 2022.