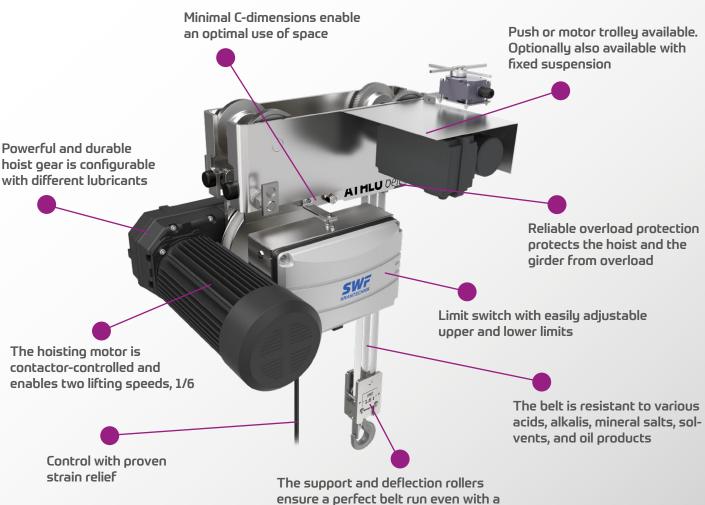

## Optimal use of space

Minimal C-dimensions enable the optimal building design and the maximum use of the available working space.

## Safety & Cleanliness

The high-tenacity and durable hoisting belt is ideal for applications in clean environments. The overload protection installed as standard prevents hoisting in the event of overload. Another protective device is the overheat protection, which is also installed as standard.