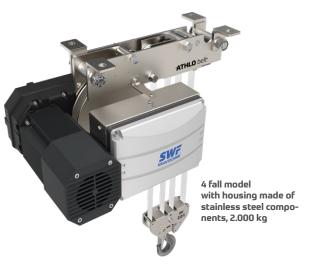

ATHLO *belt* presents its advantages wherever cleanliness and safety are important. The numerous series features enable reliable and always safe operation. It can also be optimally adapted to individual requirements. In addition to the already available models with stainless steel components, further components in stainless steel will follow in the course of 2022.