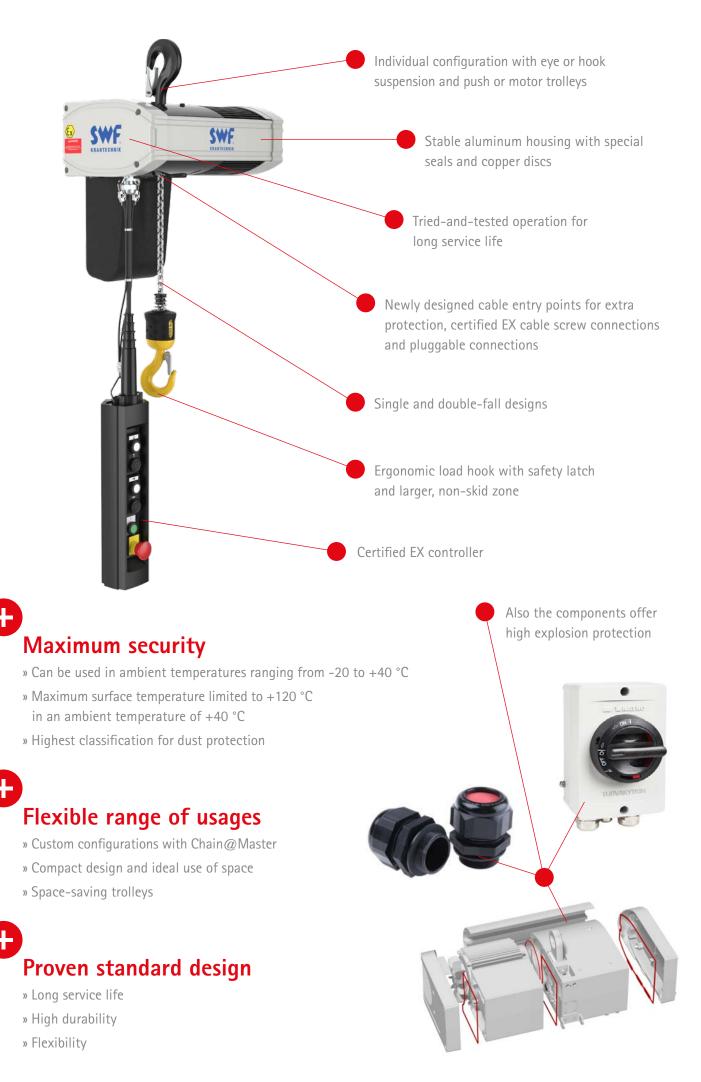

## Guaranteed to last through proven design

CHAINsterEX is built on the proven CHAINster standard model and features the same durability, flexibility and load-bearing capacity. The ex-proof version fulfills the additional requirements for hoists operating in zone 22 (dust protection). The series is available in three different sizes.

With the online configuration tool Chain@Master, calculating and ordering the design you need is simple.

CHAINsterEX can be used in environments with temperatures ranging from -20 to +40 °C. With a maximum surface temperature of +120 °C in the highest dust protection group, the product is extremely safe.